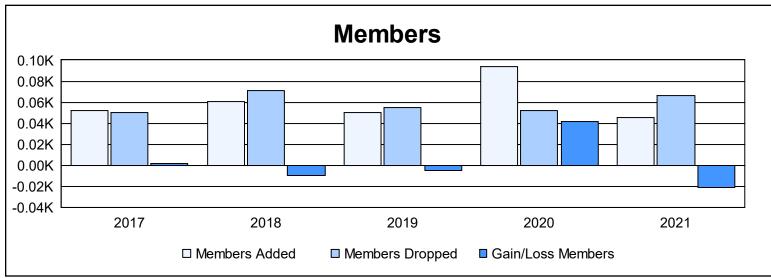

District 111SW As of June 2021 Cumulative

| Year      | New<br>Clubs | Dropped<br>Clubs | Gain/<br>Loss<br>Clubs | New<br>Members | Charter<br>Members | Reinstate<br>Members | Transfer<br>Members | Total<br>Member<br>Added | Total<br>Members<br>Dropped | Gain/<br>Loss<br>Members |
|-----------|--------------|------------------|------------------------|----------------|--------------------|----------------------|---------------------|--------------------------|-----------------------------|--------------------------|
| 2016-2017 | 0            | 0                | 0                      | 49             | 0                  | 1                    | 2                   | 52                       | 50                          | 2                        |
| 2017-2018 | 0            | 0                | 0                      | 53             | 0                  | 0                    | 8                   | 61                       | 71                          | -10                      |
| 2018-2019 | 0            | 0                | 0                      | 43             | 0                  | 0                    | 7                   | 50                       | 55                          | -5                       |
| 2019-2020 | 1            | 0                | 1                      | 65             | 23                 | 1                    | 5                   | 94                       | 52                          | 42                       |
| 2020-2021 | 0            | 0                | 0                      | 42             | 0                  | 0                    | 3                   | 45                       | 66                          | -21                      |
| Average   | 0            | 0                | 0                      | 50             | 5                  | 0                    | 5                   | 60                       | 59                          | 2                        |