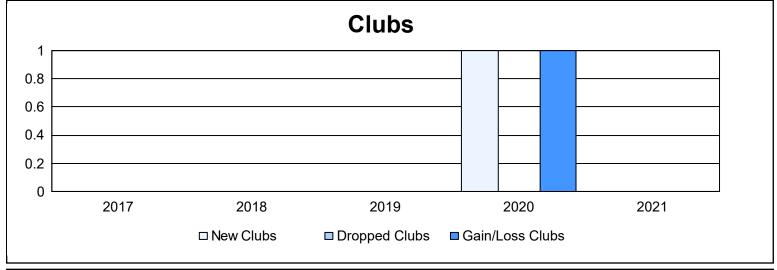

District 111SW As of June 2021 Cumulative

| Year      | New<br>Clubs | Dropped<br>Clubs | Gain/<br>Loss<br>Clubs | New<br>Members | Charter<br>Members | Reinstate<br>Members | Transfer<br>Members | Total<br>Member<br>Added | Total<br>Members<br>Dropped | Gain/<br>Loss<br>Members |
|-----------|--------------|------------------|------------------------|----------------|--------------------|----------------------|---------------------|--------------------------|-----------------------------|--------------------------|
| 2016-2017 | 0            | 0                | 0                      | 49             | 0                  | 1                    | 2                   | 52                       | 50                          | 2                        |
| 2017-2018 | 0            | 0                | 0                      | 53             | 0                  | 0                    | 8                   | 61                       | 71                          | -10                      |
| 2018-2019 | 0            | 0                | 0                      | 43             | 0                  | 0                    | 7                   | 50                       | 55                          | -5                       |
| 2019-2020 | 1            | 0                | 1                      | 65             | 23                 | 1                    | 5                   | 94                       | 52                          | 42                       |
| 2020-2021 | 0            | 0                | 0                      | 42             | 0                  | 0                    | 3                   | 45                       | 66                          | -21                      |
| Average   | 0            | 0                | 0                      | 50             | 5                  | 0                    | 5                   | 60                       | 59                          | 2                        |